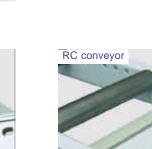

#### **STANDARD FEATURES CONVEYORS RC / RH**

- · Powder painted 10 gauge steel channel with bolt-in cross members
- Steel rollers with sealed bearings
- Stands for height adjustment from 27 3/8" to 39 3/8"
- Open conveyor

#### **SPECIFICATIONS**

- Maximum length: •
- Maximum material capacity: ٠
- Roller diameter:
- Standard available widths:

#### **OPTIONS**

- 49" High stands
- Plastic rollers
- Material fence
- Metal inserts between rollers

standard up to 65 ft, longer on request RC = 135 lbs/ft (rollers 12in on center) RH = 620 lbs/ft (rollers 6in on center) 1.9in 13in between rail (16in overall)