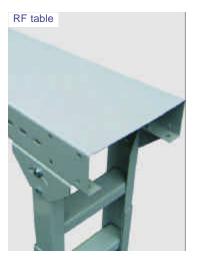

#### STANDARD FEATURES FLAT TABLE RF

- Powder painted 10 gauge steel
- Solid steel top
- Stands for height adjustment from 27 3/4" to 39 3/4" •

#### **SPECIFICATIONS**

- Maximum length:
- Maximum material capacity:
- Standard available widths:

standard up to 65 ft, longer on request

16in overall 22in overall

#### **OPTION**

49" High stands