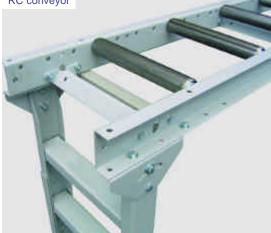

## RC / RH / RF - HEAVY DUTY

**Roller Conveyors and Flat Tables** 

#### **STANDARD FEATURES CONVEYORS RC / RH**

- · Powder painted 10 gauge steel channel with bolt-in cross members
- Steel rollers with sealed bearings
- Stands for height adjustment from 27 3/8" to 39 3/8"
- Open conveyor

#### **SPECIFICATIONS**

- Maximum length: •
- Maximum material capacity: ٠
- Roller diameter:
- Standard available widths:

#### **OPTIONS**

- 49" High stands
- Plastic rollers
- Material fence
- Metal inserts between rollers

standard up to 65 ft, longer on request RC = 135 lbs/ft (rollers 12in on center) RH = 620 lbs/ft (rollers 6in on center) 1.9in 13in between rail (16in overall)