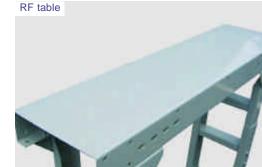

## RC / RH / RF - HEAVY DUTY

**Roller Conveyors and Flat Tables** 

#### STANDARD FEATURES FLAT TABLE RF

- Powder painted 10 gauge steel
- Solid steel top
- Stands for height adjustment from 27 3/4" to 39 3/4" •

#### **SPECIFICATIONS**

- Maximum length:
- Maximum material capacity:
- Standard available widths:

standard up to 65 ft, longer on request

16in overall 22in overall