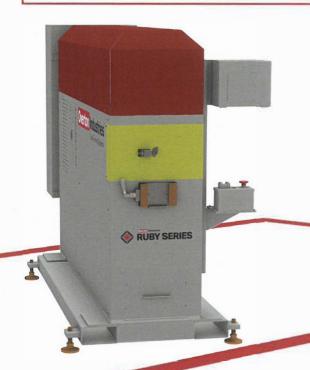

## **Ruby Spin-Trim**

**Tube Size Capability:** 

1" O.D. - 3" O.D.

Wall thickness:

Up to 0.083"

**Applications:** 

Beading | Flaring | Trimming

**Operator Interface:** 

Allen-Bradley 7" HMI Screen

Form and cut tubes on the same machine with a quick tooling change, and keep the area clean with a built-in scrap ejection system.

## **Machine Features**

- ✓ High Quality, Durable Steel Frame
- ✓ Allen-Bradley Micro800 Controls
- ✓ Dual Lite-Touch Buttons For Cycle
- ✓ E-Stop Button

- ✓ NEMA Control Box With External Disconnect
- ✓ Proximity Switches For Open & Closed Positions
- ✓ Standard Color Powder Coating