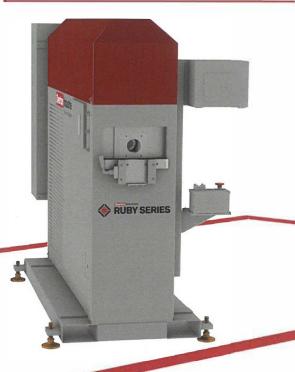

## **Ruby Ram End Form**

**Tube Size Capability:** 

1/8" up to 3" O.D.

Wall thickness:

Up to 0.083"

**Applications:** 

Reduce | Expand | Curl | Close Beads | Extrude

**Operator Interface:** 

## **Machine Features**

- ✓ High Quality, Durable Steel Frame
- ✓ Allen-Bradley Micro800 Controls
- ☑ Dual Lite-Touch Buttons For Cycle
- ✓ E-Stop Button
- ✓ NEMA Control Box With External Disconnect
- ✓ Proximity Switches For Open & Closed Positions
- ✓ Standard Color Powder Coating

- ✓ Rexroth Hydraulics
- ☑ From 1/8" up to 3" Diameter Tubes
- ✓ Wall Thickness Up To .083"
- ✓ Utilize Overton Carbide Tooling
- ✓ Single Hit, Optional Up To 5 Hit
- ✓ Add Induction Heater for Hot Forming
- ✓ Many Options for Tool & Clamp Cooling